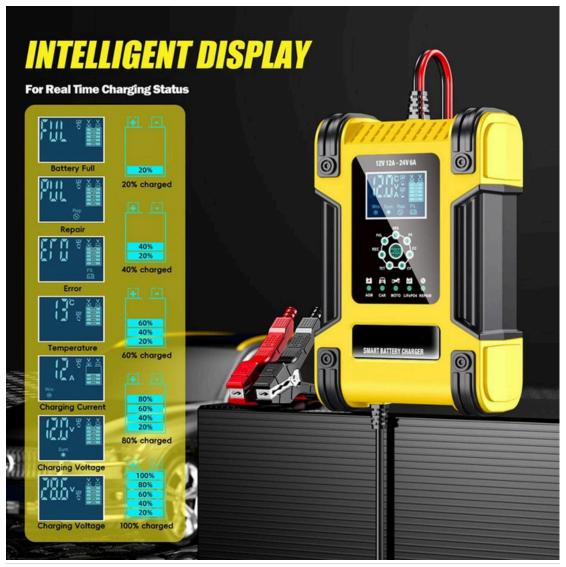

Microprocessor Control (CPU).

- 7-STAGE AUTOMATIC CHARGING:
- This is a fully automatic battery charger with 7 charge stages.
- Automatic charging protects your battery from being overcharged. So you can leave the charger connected to the battery indefinitely.
- 7-stage chargers are suitable for most battery types including Calcium, Gel AGM, LiFePo4, Wet, lead Acid batteries. They may also help restore drained and sulphated batteries.
- Types of batteries: Most types of lead acid batteries including Calcium, Gel AGM, LiFePo4, Wet, lead Acid, etc..
- Switchmode technology: Yes
- Polarity protection: Yes
- Output short protection: Yes
- Non battery link protection: Yes
- Over voltage protection: Yes
- Over temperature protection: Yes
- Cooling: Fan
- Input voltage: 100-240V AC, 50-60Hz