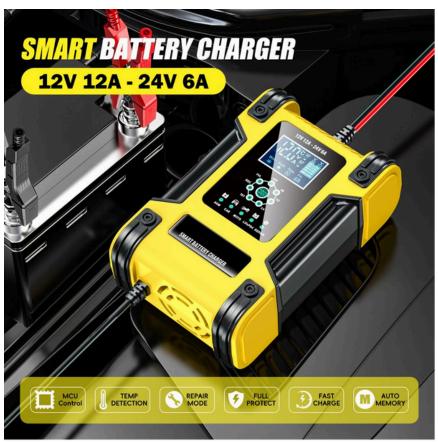

Microprocessor Control (CPU).

- 7-STAGE AUTOMATIC CHARGING:
- This is a fully automatic battery charger with 7 charge stages.
- Automatic charging protects your battery from being overcharged. So you can leave the charger connected to the battery indefinitely.
- 7-stage chargers are suitable for most battery types including Calcium, Gel AGM, LiFePo4, Wet, lead Acid batteries. They may also help restore drained and sulphated batteries.
- Types of batteries: Most types of lead acid batteries including Calcium, Gel AGM, LiFePo4, Wet, lead Acid, etc..
- Switchmode technology: Yes
- Polarity protection: Yes
- Output short protection: Yes
- Non battery link protection: Yes
- Over voltage protection: Yes
- Over temperature protection: Yes
- Cooling: Fan
- Input voltage: 100-240V AC, 50-60Hz

• Rated output: 12V 12A , 24V 6A

• Minimum start voltage: 8.0V

• Battery range: 6-200Ah

• Thermal protect: 65'C+/-5'C

• Efficiency: App. 85%.

Compliant standards: CE, ROHS,FCCDimension (L×W×H): 185×118×70mm