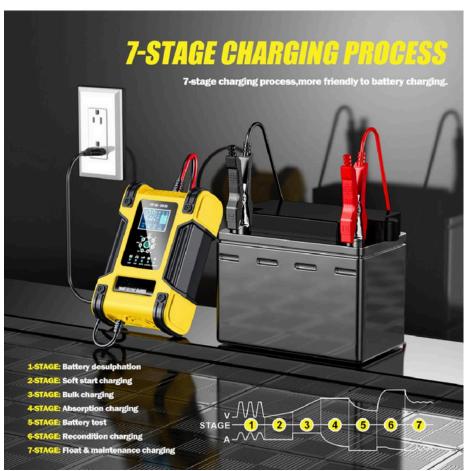

Microprocessor Control (CPU).

- 7-STAGE AUTOMATIC CHARGING:
- This is a fully automatic battery charger with 7 charge stages.
- Automatic charging protects your battery from being overcharged. So you can leave the charger connected to the battery indefinitely.
- 7-stage chargers are suitable for most battery types including Calcium, Gel AGM, LiFePo4, Wet, lead Acid batteries. They may also help restore drained and sulphated batteries.
- Types of batteries: Most types of lead acid batteries including Calcium, Gel AGM, LiFePo4, Wet, lead Acid, etc..
- Switchmode technology: Yes
- Polarity protection: Yes
- Output short protection: Yes
- Non battery link protection: Yes
- Over voltage protection: Yes
- Over temperature protection: Yes
- Cooling: Fan
- Input voltage: 100-240V AC, 50-60Hz